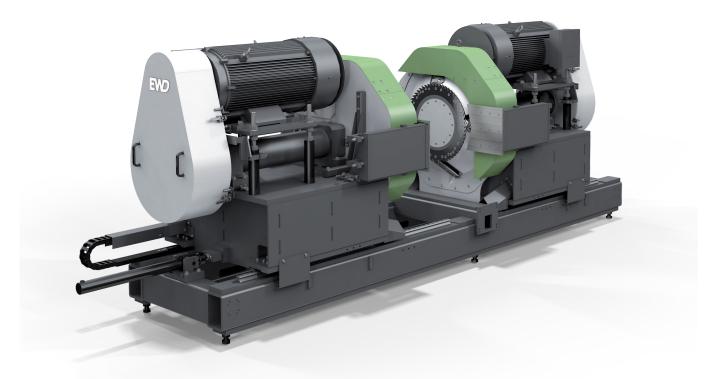

## **CHIPPER HEAD PF19**

## Technical data PF 19

| Chipper head diameter                           |        |                 |
|-------------------------------------------------|--------|-----------------|
| Straight knives chipper head                    | mm     | 1240            |
| Spiral knives chipper head                      | mm     | 1260            |
| No. of main knives (straight knives head)       | pcs.   | 3, 4, 6         |
| No. of spirals (spiral knives head)             | pcs.   | 3, 4, 5         |
| Chipping depth per head max.                    |        |                 |
| Straight knives chipper head                    | mm     | 190             |
| Spiral knives chipper head                      | mm     | 180             |
| Chipping height above chain bed max.            |        |                 |
| Straight knives chipper head, pre-sawing        | mm     | 612             |
| Straight knives chipper head, post-sawing       | mm     | 505             |
| Spiral knives chipper head, pre-sawing          | mm     | 580             |
| Spiral knives chipper head, post-sawing         | mm     | 540             |
| Distance between the chipper heads in operation | mm     | 60-700          |
| Opening side for tool change                    | mm     | 900             |
| Feed speed                                      | m/min. | 20-150          |
| Drive power                                     | kW     | 2x75- 2x250     |
|                                                 |        | (at 1500 1/min) |
| Machine weight with drive motors (2x250kW)      | t      | 13.0            |