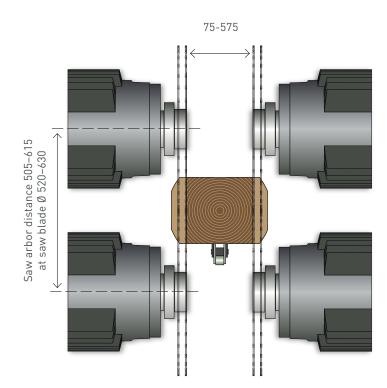

## Tools - setting distances FR 14

As a result of constant improvement and further development of our designs, the information and illustrations in this brochure are not binding.

phone: +49 (0) 86 71 - 5 03 - 0 fax: +49 (0) 86 71 - 5 03 - 386 info@ewd.de www.ewd.de

Fix sleeve length for 3rd and 4th side board Side board thickness max. 50mm