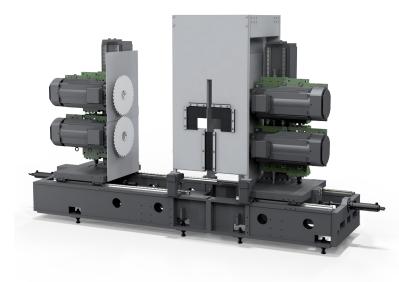

## **SAW UNIT FR 14**

## Technical data FR 14 V

| Log/cant length min. | m     | 2.4      |
|----------------------|-------|----------|
| Drive power          |       |          |
| saw motors           | kW    | 4x80-110 |
| Weight with          |       |          |
| drive motors         | t     | 17       |
| Machine opening      |       |          |
| tool change          | mm    | 950      |
| Feed speed max.      | m/min | 150      |