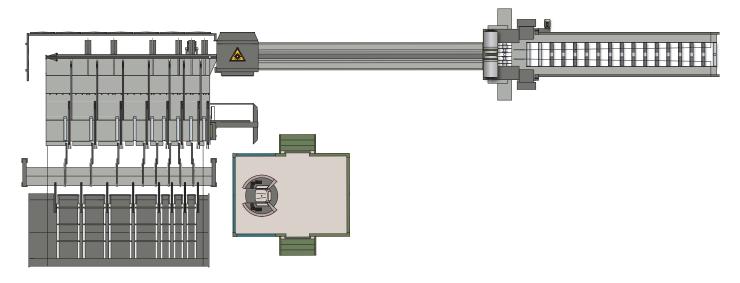

## HIGH PERFORMANCE EDGER OPTIMIZER TECHNOLOGY OPTIMES

## **TECHNICAL DATA**

| Optimes                                       |           | BNK          | BK0         | BK0                    | BK0     |
|-----------------------------------------------|-----------|--------------|-------------|------------------------|---------|
| Capacity in edging mode at board length 4.1 m |           |              |             |                        |         |
| and board width 200mm                         | piece/min | 30           | 30          | 38                     | 42      |
| Board length                                  | m         | 1.2-6.0      | 1.2-6.0     | 2.0-6.0                | 2.0-6.0 |
| Board width unedged                           | mm        | 70-750       | 70-750      | 90-650                 | 90-500  |
| Board thickness                               | mm        | 17-225       | 17-120      | 17-60 (100)            | 17-60   |
| Feed speed max.                               | mm        | 20-240       | 20-240      | 50-320                 | 80-360  |
| Partially automated                           |           | operation on | the machine |                        |         |
| Automated                                     |           |              |             | operation from a cabin |         |