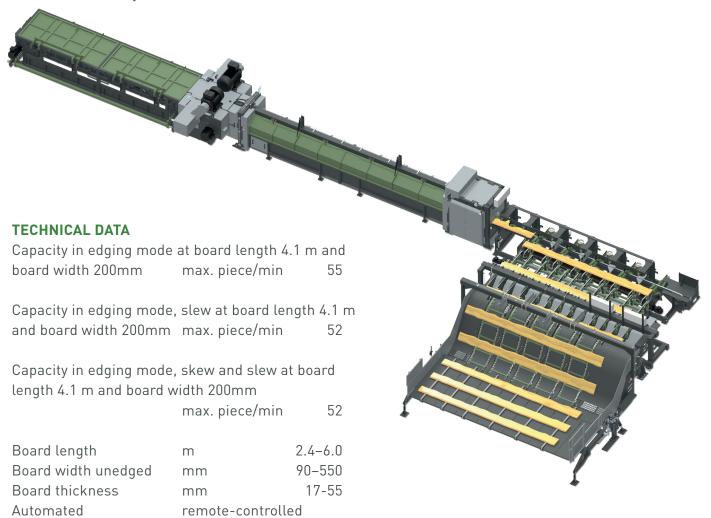

## Technical data



## HIGH PERFORMANCE EDGER OPTIMIZER TECHNOLOGY OPTIDRIVE | REMOTE-CONTROLLED



## **TECHNICAL DATA BKO**

| Feed speed max.      | m/min | 420        |
|----------------------|-------|------------|
| Saw arbors drive     | kW    | 2 x 75-132 |
| Weight with          |       |            |
| drive motors approx. | t     | 5.8        |

## TECHNICAL DATA TAE PIVOTABLE

| TECHNICAL DATA TAL LIVOTABLE |       |            |
|------------------------------|-------|------------|
| Feed speed max.              | m/min | 420        |
| Saw arbors drive             | kW    | 2 x 55-110 |
| Weight with                  |       |            |
| drive motors approx.         | t     | 5.4        |

As a result of constant improvement and further development of our designs, the information and illustrations in this brochure are not binding.

Estererstraße 12 84503 Altötting, Ger