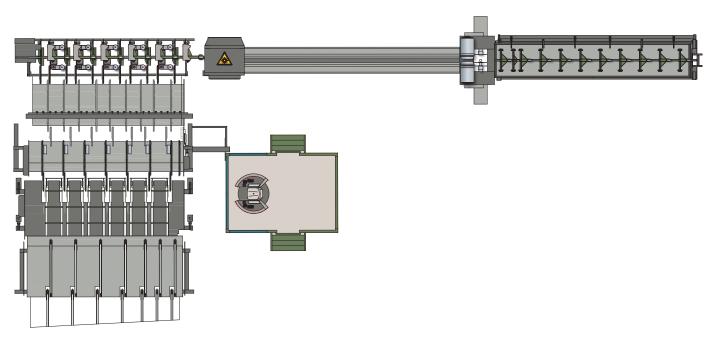

## → Transverse scanning system

### → Linear scanning system

As a result of constant improvement and further development of our designs, the information and illustrations in this brochure are not binding.

Esterer WD GmbH Estererstraße 12 84503 Altötting, Germany

#### **TECHNICAL DATA**

Capacity in edging mode at board length 4.1 m and board width 200mm max. piece/min 60

Capacity in edging mode, slew at board length 4.1 m and board width 200mm max. piece/min 57

Board length m 2.4-6.0
Board width unedged mm 90-550
Board thickness mm 17-55
Automated operation from a cabin