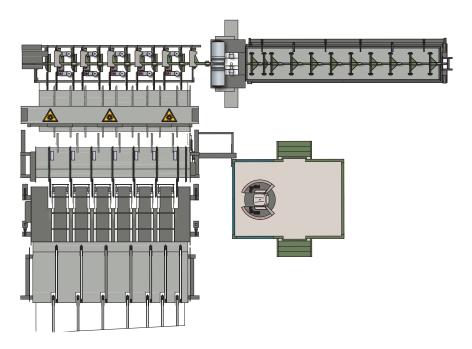

## → Transverse scanning system

### → Linear scanning system

As a result of constant improvement and further development of our designs, the information and illustrations in this brochure are not binding.

Esterer WD GmbH Estererstraße 12 84503 Altötting, Germany

#### **TECHNICAL DATA**

Capacity in edging mode at board length 4.1 m and board width 200mm max. piece/min 60

Capacity in edging mode, slew at board length 4.1 m and board width 200mm max. piece/min 57

Board length m 2.4-6.0
Board width unedged mm 90-550
Board thickness mm 17-55
Automated operation from a cabin