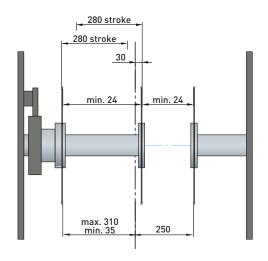

#### Saw set distance BK03

#### **TECHNICAL DATA BKO**

| Feed speed max.      | m/mın | 420        |
|----------------------|-------|------------|
| Saw arbors drive     | kW    | 2 x 75-132 |
| Weight including     |       |            |
| drive motors approx. | t     | 5.8        |