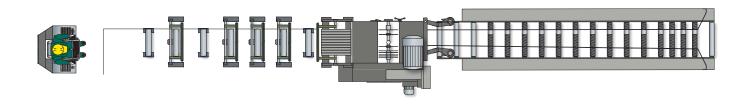

## **DK 90 MANUALLY FED EDGER**

## **TECHNICAL DATA**

| Board length min.        | m  | 1,0      |
|--------------------------|----|----------|
| Board width unedged      | mm | 80 - 700 |
| Board thickness          | mm | 15 - 120 |
| (Special design)         | mm | 160      |
| Operation on the machine |    |          |

## **TECHNICAL DATA DK 90 MANUALLY FED**

| Machine opening     | mm     | 950      |
|---------------------|--------|----------|
| Feed speed max.     | m/min  | 100      |
| Saw arbor drive     | kW 1 x | 37 - 132 |
| Special design      |        |          |
| direct drive        | kW     | 160      |
| Weight including    |        |          |
| drive motor approx. | t      | 5,0      |