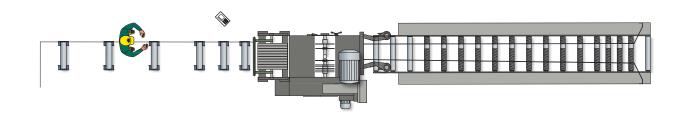

## **DK 90 MANUALLY FED EDGER**

## **TECHNICAL DATA**

| Board length min.        | m  | 1,0      |
|--------------------------|----|----------|
| Board width unedged      | mm | 80 - 700 |
| Board thickness          | mm | 15 - 120 |
| (Special design)         | mm | 160      |
| Operation on the machine |    |          |

## **TECHNICAL DATA DK 90 MANUALLY FED**

| Machine opening     | mm     | 950      |
|---------------------|--------|----------|
| Feed speed max.     | m/min  | 100      |
| Saw arbor drive     | kW 1 x | 37 - 132 |
| Special design      |        |          |
| direct drive        | kW     | 160      |
| Weight including    |        |          |
| drive motor approx. | t      | 5,0      |