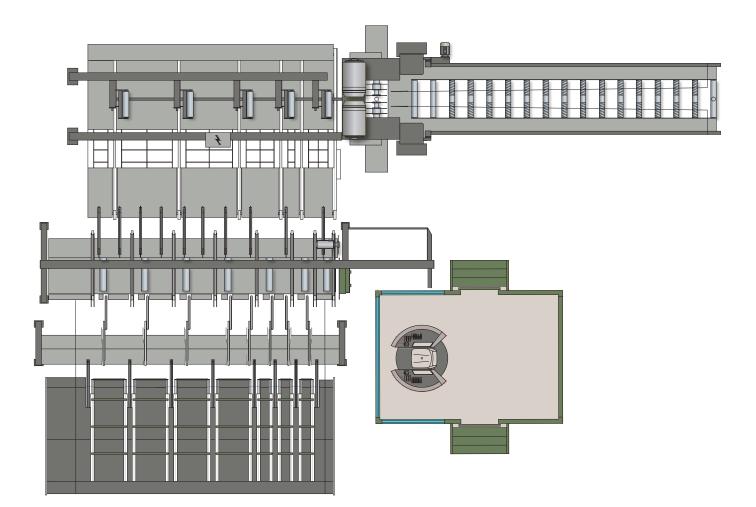

## EDGER OPTIMIZER TECHNOLOGY COMBIMES T24 | BKO

## **TECHNICAL DATA**

| Capacity in edging mode at board length 4.1 m |                |           |  |
|-----------------------------------------------|----------------|-----------|--|
| and board width 200mm max.                    | pieces/mir     | n 24      |  |
| Board length                                  | m              | 1,2 - 6,0 |  |
| Board width unedged                           | mm             | 80 - 700  |  |
| Board thickness                               | mm             | 17 - 120  |  |
| Automated                                     | operation from |           |  |
|                                               | a cabin        |           |  |

## **TECHNICAL DATA BKO**

| Feed speed max.      | m/min | 20-210     |
|----------------------|-------|------------|
| Saw arbors drive     | kW    | 2 x 75–132 |
| Weight including     |       |            |
| drive motors approx. | t     | 5.8        |