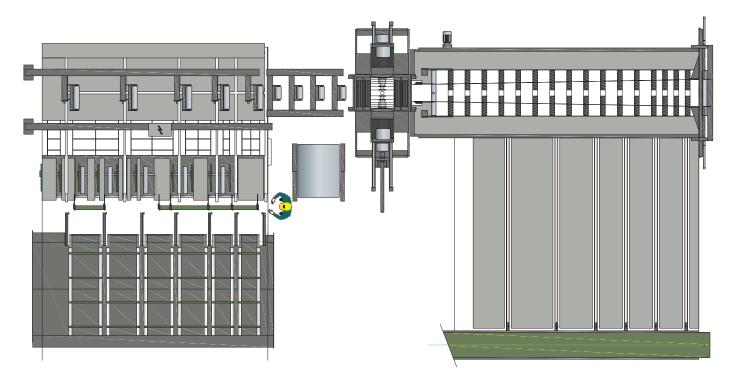

## EDGER OPTIMIZER TECHNOLOGY COMBIMES | BNK

## **TECHNICAL DATA**

Capacity in edging mode at board length 4.1 m and board width 200mm max.pieces/min 20
Board length m 1.2-6.0
Board width unedged mm 80-700
Board thickness mm 17-225
Partially automated operation on the machine

## **TECHNICAL DATA BNK**

| Feed speed max.          | m/min     | 20-180     |
|--------------------------|-----------|------------|
| Saw blade diameter       | mm        | 450-700    |
| Sawing height ø 450 mi   | m mm      | 100        |
| Special design           |           |            |
| Sawing height max.       | mm        | 160        |
| Possible board length r  | min. m    | 1.0        |
| Saw arbors drive         | kW        | 2 x 75-132 |
| (at 2.400 rpm of the say | w arbors) |            |
| Weight including         |           |            |
| drive motors approx.     | t         | 12         |