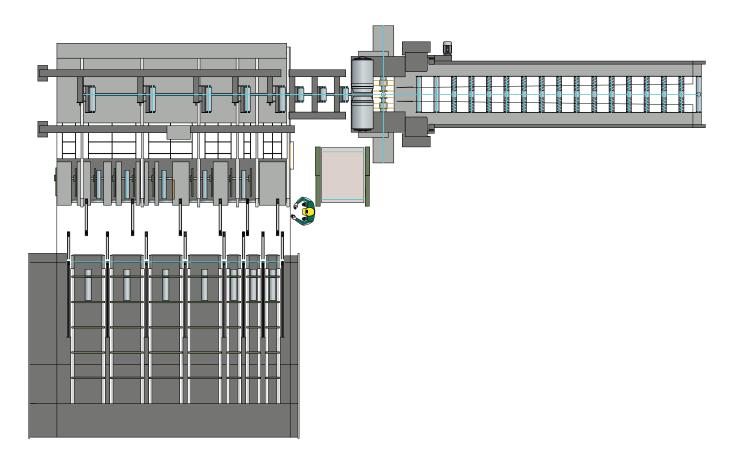

## EDGER OPTIMIZER TECHNOLOGY COMBIMES | BKO

## **TECHNICAL DATA**

| Capacity in edging mode at board length 4.1 m |              |         |  |
|-----------------------------------------------|--------------|---------|--|
| and board width 200mm max.                    | pieces/min   | 22      |  |
| Board length                                  | m            | 1.2-6.0 |  |
| Board width unedged                           | mm           | 80-700  |  |
| Board thickness                               | mm           | 17-120  |  |
| Partially automated                           | operation on |         |  |
|                                               | the machine  |         |  |

## **TECHNICAL DATA BKO**

| m/min | 20-210     |
|-------|------------|
| kW    | 2 x 75–132 |
|       |            |
| t     | 5.8        |
|       | -          |

As a result of constant improvement and further development of our designs, the information and illustrations in this brochure are not binding.